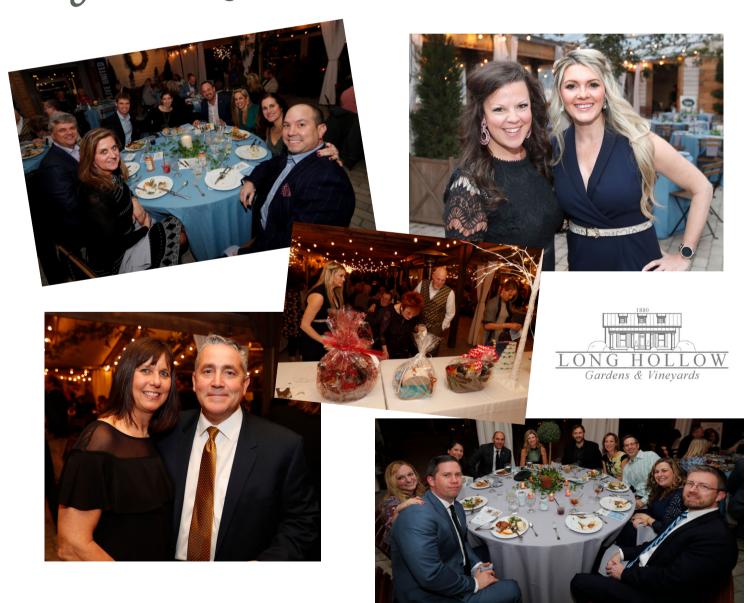

## Friday, March 4, 2022 6:00PM - 10:00PM Long Hollow Gardens

Gala in the Vineyard is an elegant evening of giving back and celebrating our community with local wine, entertainment, and fare held at the beautiful Long Hollow Gardens, a Sumner County vineyard. Dressed in cocktail attire, guests will sample award winning wines, enjoy live music, and bid for amazing items in our live and silent auctions at THE social event of the season!