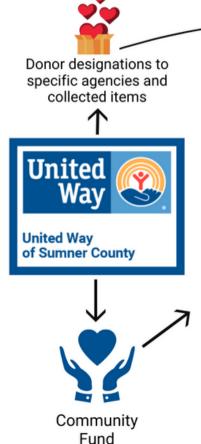

### **Our Mission:**

to improve the quality of life in Sumner County as a place to grow up, raise a family, work, achieve our dreams, and grow older.

**Donations** 

Special

**Events** 

Volunteers review the applications and recommend funding allocations to the United Way of Sumner County Board of Directors.

United Way of Sumner County (UWSC) distributes funds to 30 agencies working to break the cycle of poverty, give kids an equal chance, build strong and healthy communities, meet our neighbors' basic needs, and help those recovering from crisis or trauma.