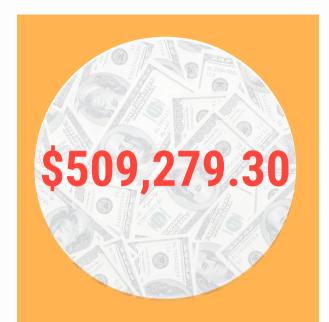

#### **United Way of Sumner County**

Statement of Activities For the Year Ended June 30, 2022

|                                                  | Without donor restrictions |          | With donor restrictions |         | Total |          |
|--------------------------------------------------|----------------------------|----------|-------------------------|---------|-------|----------|
| Public Support and Revenues                      |                            |          |                         |         |       |          |
| Campaign revenues                                |                            |          |                         |         |       |          |
| Gross campaign results                           | \$                         | 760,396  | \$                      | 4,144   | \$    | 764,540  |
| Less: donor designations                         |                            | (99,432) |                         | -       |       | (99,432) |
| Less: provision for uncollectible accounts       |                            | (43,152) | 3                       |         |       | (43,152) |
| Net campaign revenues                            | 50                         | 617,812  |                         | 4,144   | . 900 | 621,956  |
| Special events, net of \$34,550 in               |                            |          |                         |         |       |          |
| direct benefit to donors                         |                            | 57,924   |                         | -       |       | 57,924   |
| Contributions of nonfinancial assets             |                            | 43,902   |                         |         |       | 43,902   |
| Designations from other United Ways,             |                            |          |                         |         |       |          |
| net of fees of \$7,369                           |                            | 19,527   |                         | -       |       | 19,527   |
| Service fees                                     |                            | 5,121    |                         |         |       | 5,121    |
| Other contributions                              |                            | 7,174    |                         | -       |       | 7,174    |
| Interest income                                  |                            | 844      |                         | -       |       | 844      |
| Gain on sale of assets                           |                            | 75       |                         | -       |       | 75       |
| Release of restrictions                          | _                          | 4,144    |                         | (4,144) | _     |          |
| Total public support and revenues                |                            | 756,523  |                         | -       |       | 756,523  |
| Expenses                                         |                            |          |                         |         |       |          |
| Program services                                 |                            |          |                         |         |       |          |
| Allocations and designations, agencies           |                            | 514,401  |                         | -       |       | 514,401  |
| Less: donor designations                         | _                          | (99,432) |                         |         | _     | (99,432) |
| Net allocations and designations, agencies       |                            | 414,969  |                         | -       |       | 414,969  |
| Allocations and designations, operating expenses |                            | 20,757   |                         |         |       | 20,757   |
| Community building                               | _                          | 77,737   |                         |         | _     | 77,737   |
| Total program services                           |                            | 513,463  |                         | -       |       | 513,463  |
| Supporting services                              |                            |          |                         |         |       |          |
| Management and general                           |                            | 151,975  |                         | -       |       | 151,975  |
| Campaign development                             |                            | 91,083   |                         |         | _     | 91,083   |
| Total supporting services                        |                            | 243,058  |                         |         | _     | 243,058  |
| Total expenses                                   |                            | 756,521  |                         | -       |       | 756,521  |
| Change in net assets                             |                            | 2        |                         | -       |       | 2        |
| Net assets, beginning of year                    | _                          | 131,706  |                         | 20,370  | _     | 152,076  |
| Net assets, end of year                          | \$                         | 131,708  | \$                      | 20,370  | \$    | 152,078  |