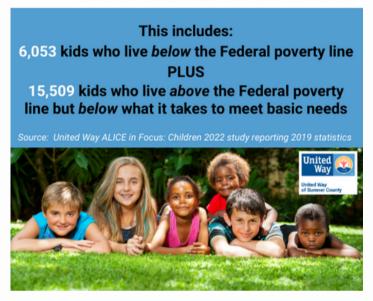

8% of our children (21,562 kids) were below the ALICE threshold, living in families that cannot make ends meet. And, while ALICE spans all communities, age groups, and races in Sumner County, the study did find some disproportionate findings among specific groups.

In our county, 76% of all kids are white, making them, by far, our largest racial group. 43% of those kids are living under the ALICE threshold accounting for more than 14,000 kids.

### Sumner County children living under the ALICE threshold include ALL races!

14,601 White children
1,929 Black children
3,083 Hispanic children
510 Asian children
1,305 children with two or more races

Source: United Way ALICE in Focus: Children 2022 study reporting 2019 statistics



## 48% of Sumner County kids live under the ALICE threshold!



But, though the population of other races is smaller in Sumner County, the proportion of kids in homes struggling to make ends meet was found to be higher in those groups. Almost 50% of black children in Sumner County live under the ALICE threshold. That number jumps to 58% of the Asian population of children and to 70% of the children with 2 or more races.

But the biggest disparity was found in the Hispanic population where an astounding 81% of children are living in homes that struggle to meet their needs. In fact, 100% of the limited English-speaking households in Sumner County were found to be living under the ALICE threshold.

## **Get Involved**

### **GIVE**

When you invest in United Way of Sumner County, you are investing in multiple programs, initiatives, and services working